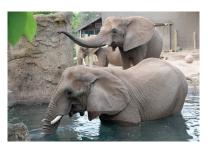

## ▲ SENECA PARK ZOO

See amphibians, birds, fish, invertebrates, reptiles and mammals, including African elephants, lions and giraffes, at a 20-acre zoo dedicated to wildlife conservation. Distance from ROC: 3.5 miles