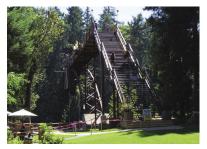

#### **WILDPLAY ELEMENTS PARK**

A treetop obstacle course with log ladders, ziplines and rope swings. Distance from ALB: 17.2 miles