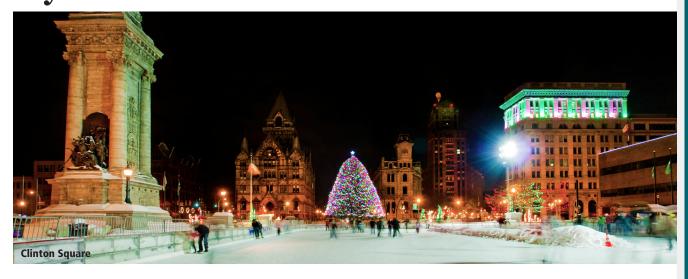

# Syracuse



# SPORTS & OUTDOORS BEAVER LAKE NATURE CENTER

Nine miles of scenic trails and 400 annual programs that explore the rich mix of habitats. Home to 200+ species of birds and 800+ types of plants.

Distance from SYR: 17 miles



### SYRACUSE PEDAL TOURS

Pub crawl, sightsee and get a little exercise on a 15-person pedal-powered "party bike". Distance from SYR: 2.1 miles

### **CARRIER DOME**

49,000-seat stadium, home to Syracuse University football, basketball and lacrosse. Distance from SYR: 4 miles

### **ONONDAGA LAKE PARK**

A 7.5-mile-long lakeside recreation area with trails, fishing pier, bocce, shuffleboard, picnic areas, Wegmans Playground, a skate park and The Salt Museum. *Distance from SYR: 2.9 miles* 

### **FOOD & DRINK**

### **APIZZA REGIONALE**

Delicious antipasti, season