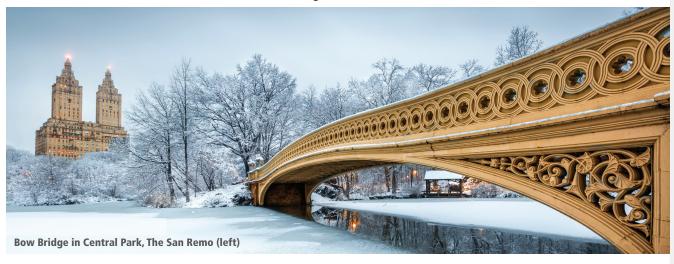

# New York City



## **HISTORY**

#### **ELLIS ISLAND AND THE STATUE OF LIBERTY**

Peruse this former immigration complex's exhibits, including the American Immigrant Wall of Honor. Enjoy a view from the ferry and a tour of NYC's most familiar landmark. *Distance from NYP: 4.3 miles* 

#### **▼ STONEWALL INN**

Visit the birthplace of the gay rights movement. 2019 marks the 50th anniversary of the Stonewall Uprising. Distance from NYP: 1.6 miles



#### ENTERTAINMENT

## **MADISON SQUARE GARDEN**

Watch the New York Knicks and Rangers, boxing and concerts above Penn Station.

Distance from NYP: 0 mile (It's there!)

## RIPLEY'S BELIEVE IT OR NOT! TIMES SQUARE

Collections of odd, freaky artifacts like an albino giraffe, shrunken heads and a portrait crafted entirely from dog hair.

Distance from NYP: 0.5