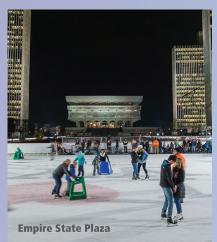

# **OUTDOOR ICE SKATING AT EMPIRE STATE PLAZA**

# December 2019-March 2020\* **Empire State Plaza**

Under brilliant sunshine or glowing starlight, enjoy outdoor ice skating at Empire State Plaza. EmpireStatePlaza.NY.gov/lce-Rink

Distance from ALB: 1.9 miles