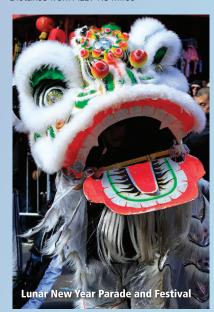

# LUNAR NEW YEAR PARADE AND FESTIVAL

# February 9 **New York City**

Chinatown's annual street party with stunning visuals, treats and performances.

NYCgo.com/Events/Lunar-New-Year-Parade-

Distance from NYP: 3.4 Miles