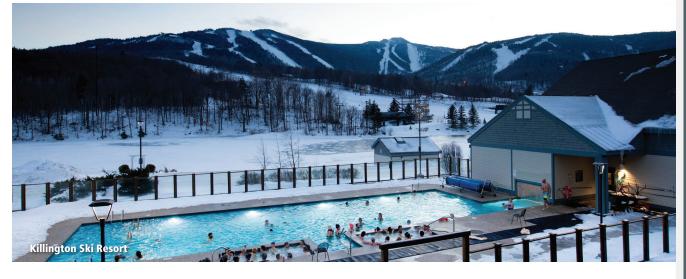

# **KILLINGTON SKI AREA**

Ski and snowboard on seven peaks and 212 trails. In summer, hike on the Appalachian Trail or Long Trail to fantastic views of Lake Champlain and mountains in 3 states. Distance from RUD: 16 miles