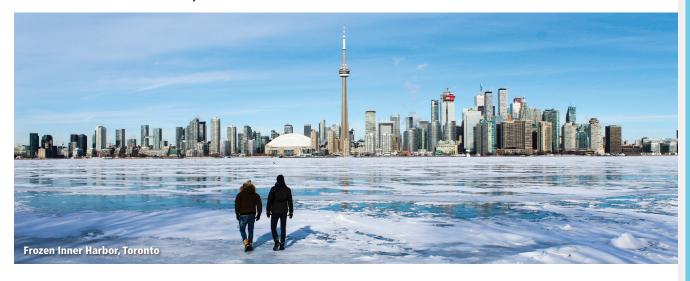

# Ontario, Canada



## **FOOD & DRINK**

# **▼ DISTILLERY HISTORIC DISTRICT**

A national historic site and Toronto's newest center for arts, culture, food and entertainment.

Distance from TWO: 1.2 miles



## **CANOE RESTAURANT**

Inventive Canadian cuisine with exceptional views from the 54th floor.

Distance from TWO: 0.2 mile

#### **SKYLON TOWER & RESTAURANT**

Sweeping vistas of Niagara Falls, an arcade and a viewing area and restaurant 775 feet above the falls.

Distance from NFS: 2.4 miles

## **MUSEUMS**

#### **HOCKEY HALL OF FAME**

65,000 square feet of hockey artifacts from all levels of play around the world. Distance from TWO: 0.2 mile

# **NIAGARA DAREDEVIL EXHIBIT**

Touch the actual barrels, spheres and "chambers of death" that survived the plunge over Niagara Falls.

Distance from NFS: 2