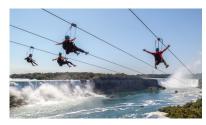

## **▼ZIPLINE OVER THE FALLS**

Soar 2,200 feet across Niagara Falls on the MistRider Zipline!

Distance from NFS: 2.4 miles